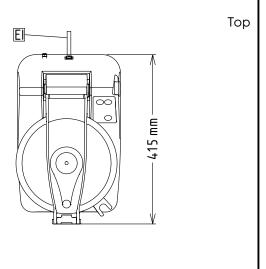

# Front 482 mm

EI = Electrical inlet (power)

External dimensions, Width: 256 mm
External dimensions, Depth: 415 mm
External dimensions, Height: 482 mm
Shipping weight: 23 kg
Waterproof index: IP23

Food Processor Cutter Mixer 4.5 LT - Variable Speed