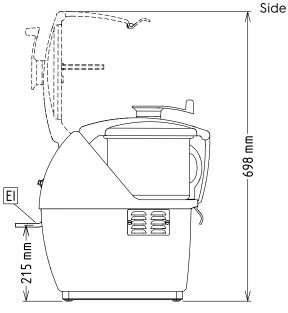

# Front 482 mm

EI = Electrical inlet (power)

External dimensions, Width: 256 mm
External dimensions, Depth: 415 mm
External dimensions, Height: 482 mm
Shipping weight: 23 kg
Waterproof index: IP23

Food Processor Cutter Mixer 4.5 LT - Variable Speed