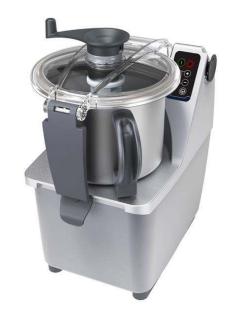

# Food Processor Cutter Mixer 4.5 LT - Variable Speed

| ITEM #  |  |
|---------|--|
| MODEL # |  |
| NAME #  |  |
| SIS #   |  |
| AIA#    |  |
| AIA "   |  |

600506 (K45YVV)

Cutter Mixer 4,5 It bowl capacity, variable speed 300 to 3700 rpm. Supplied with micro toothed blade rotor and stainless steel bowl

### Item No.

2 in 1 machine: table-mounted cutter and emulsifier thanks to the ergonomic and easily dismountable scraper, in heavy duty composite material, for liquidising, mixing and mincing in a matter of seconds. Stainless steel 4,5 litre bowl with high chimney to increase the real capacity of the bowl. Unique bowl design for mixing both large or small quantities. Transparent lid to check consistency of food and to eventually add ingredients without having to open the lid. Hinged cover, when lifted, remains open to permit a fast and easy check of preparation. Micro toothed blades in 420 AISI stainless steel. All parts are easily dismantled and dishwasher safe. Multiple safety devices ensure the machine will only operate when the cover is properly closed and all parts are correctly positioned. Flat and waterproof control panel with on/ off button, pulse function and variable speed (from 300 to 3700 rpm).

### **Main Features**

- Table-mounted robust cutter and emulsifier allows fast liquidizing, mixing, chopping, mincing, and pastry-making.
- Emulsifier function (scraper) included as standard.
- · Base fixed cover for a better handling.
- Lid with central opening to add ingredients in midcycle.
- All parts in contact with food are removable without the use of tools, completely dismountable and dishwasher safe.
- Easy to clean and waterproof control panel with flat on/off button and pulse function.
- Microswitch and safety devices on handle, lid and bowl.
- Pulse function for coarse chopping.
- Kit to convert food processor into vegetable slicer available as accessory.
- Productivity suitable for 50-100 meals per service.